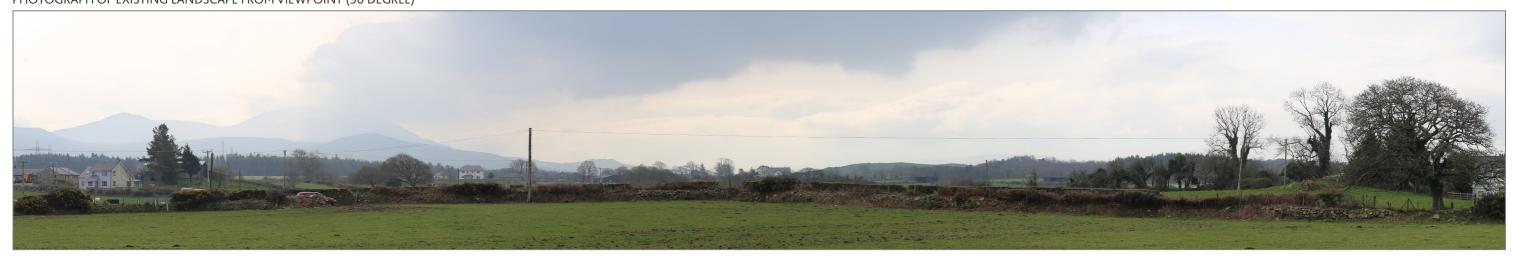

### VIEWPOINT CN175: VIEW FROM FODOL GANOL ENCLOSED HUT GROUP

#### PHOTOGRAPH OF EXISTING LANDSCAPE FROM VIEWPOINT (90 DEGREE)

WIREFRAME OF THE EXISTING 400 KV OVERHEAD LINE FROM THE VIEWPOINT (90 DEGREE)

WIREFRAME OF PROPOSED DEVELOPMENT FROM THE VIEWPOINT (PROPOSED ELEMENTS SHOWN IN RED) (90 DEGREE)