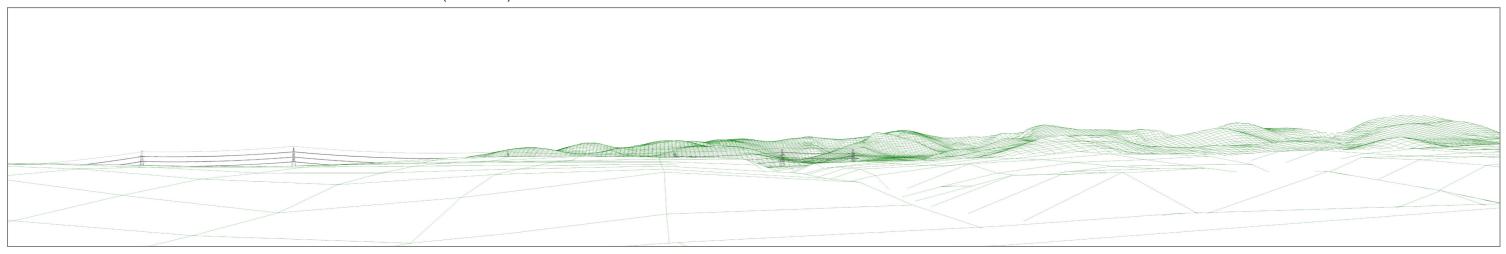

#### PHOTOGRAPH OF EXISTING LANDSCAPE FROM VIEWPOINT (90 DEGREE)

WIREFRAME OF THE EXISTING 400 KV OVERHEAD LINE FROM THE VIEWPOINT (90 DEGREE)

WIREFRAME OF PROPOSED DEVELOPMENT FROM THE VIEWPOINT (PROPOSED ELEMENTS SHOWN IN RED) (90 DEGREE)