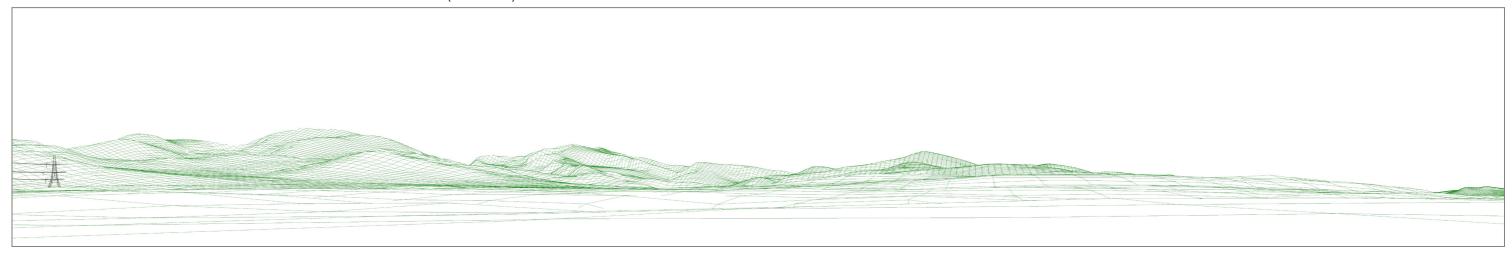

### VIEWPOINT CN175: VIEW FROM FODOL GANOL ENCLOSED HUT GROUP

#### PHOTOGRAPH OF EXISTING LANDSCAPE FROM VIEWPOINT (90 DEGREE)

WIREFRAME OF THE EXISTING 400 KV OVERHEAD LINE FROM THE VIEWPOINT (90 DEGREE)

WIREFRAME OF PROPOSED DEVELOPMENT FROM THE VIEWPOINT (PROPOSED ELEMENTS SHOWN IN RED) (90 DEGREE)