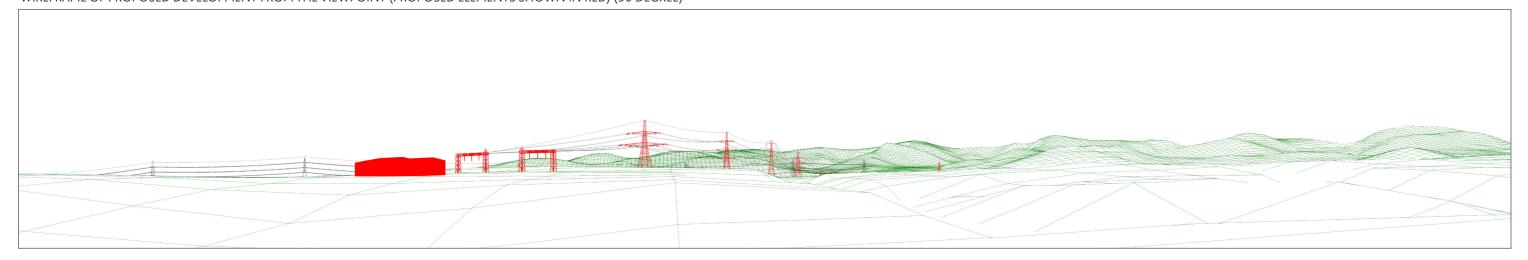

#### PHOTOGRAPH OF EXISTING LANDSCAPE FROM VIEWPOINT (90 DEGREE)

WIREFRAME OF THE EXISTING 400 KV OVERHEAD LINE FROM THE VIEWPOINT (90 DEGREE)

WIREFRAME OF PROPOSED DEVELOPMENT FROM THE VIEWPOINT (PROPOSED ELEMENTS SHOWN IN RED) (90 DEGREE)