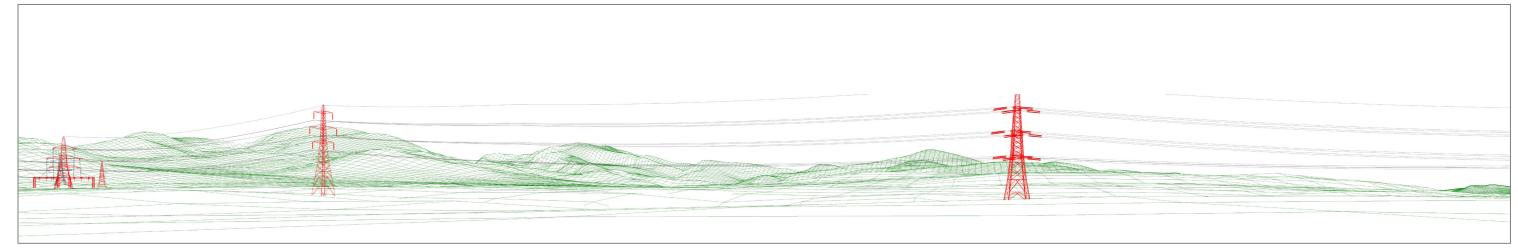

### VIEWPOINT CN175: VIEW FROM FODOL GANOL ENCLOSED HUT GROUP

#### PHOTOGRAPH OF EXISTING LANDSCAPE FROM VIEWPOINT (90 DEGREE)

WIREFRAME OF THE EXISTING 400 KV OVERHEAD LINE FROM THE VIEWPOINT (90 DEGREE)

WIREFRAME OF PROPOSED DEVELOPMENT FROM THE VIEWPOINT (PROPOSED ELEMENTS SHOWN IN RED) (90 DEGREE)