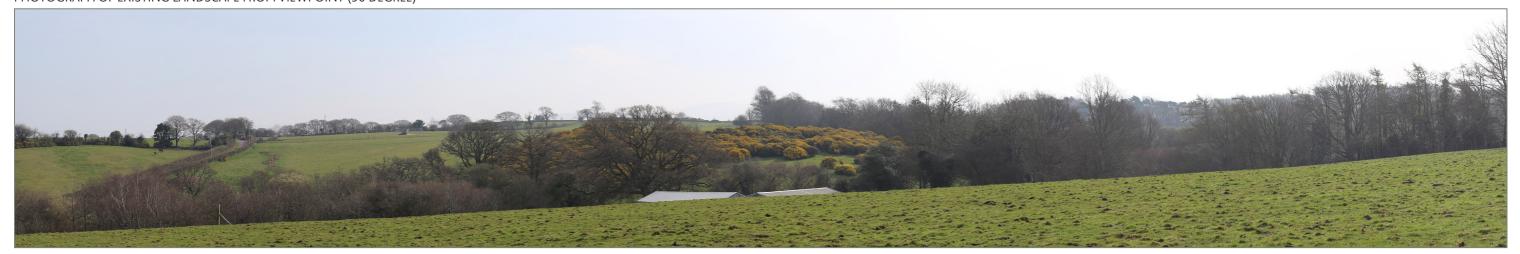

### VIEWPOINT CN375: VIEW FROM STANDING STONE TO THE NORTH OF COED NANT-Y-GARTH

PHOTOGRAPH OF EXISTING LANDSCAPE FROM VIEWPOINT (90 DEGREE)

WIREFRAME OF THE EXISTING 400 KV OVERHEAD LINE FROM THE VIEWPOINT (90 DEGREE)